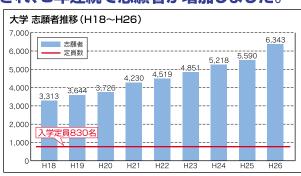

#### 福岡工業大学は、教育改善の取組や就職支援など様々な 学生支援が皆様から評価され、8年連続で志願者が増加しました。

平成26年3月発行のサンデー毎 日で「5年連続で志願者が増えてい る大学 | として掲載されました。

本学は "For all the students" を経営理念に、丁寧な教育と学生支 援に注力してきました。志願者増加は、 このような取り組みの継続が評価さ れた結果だと思われます。